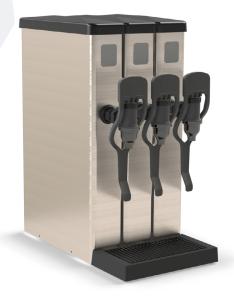

## **Taprite Ambient Towers**

- The Taprite ambient tower is a non-electric dispenser designed for use with bag-in-box or fresh brewed tea concentrate.
- Perfect for individual specialty beverage applications such as adding non-carbonated iced tea, lemonade, cold brewed coffee or other new age beverages to existing fountain system.
- New non-contact / push-to-pour dispensing towers allow easy addition of non-carb fountain beverages and tea to limitedspace applications.
- · Available in 2, 3, and 4 Valve configurations

2-Valve | Part# 9250036

3-Valve | Part# 9250035

4-Valve | Part# 9250037

Taprite Inc. | sales-us@aalberts-dt.com | T. 1-800-779-8488 | www.taprite.com | www.disptek.com/taprite