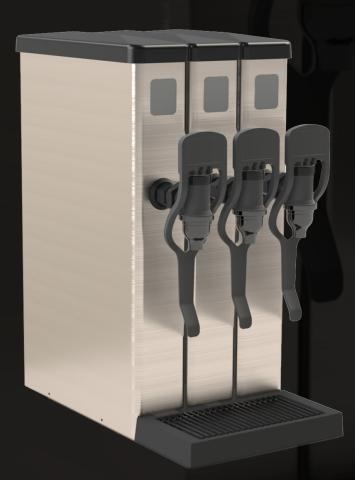

## **Taprite Ambient Towers**

- The Taprite ambient tower is a non-electric dispenser designed for use with bag-in-box or fresh brewed tea concentrate.
- Perfect for individual specialty beverage applications such as adding non-carbonated iced tea, lemonade, cold brewed coffee or other new age beverages to existing fountain system.
- New non-contact / push-to-pour dispensing towers allow easy addition of non-carb fountain beverages and tea to limitedspace applications.
- · Available in 2, 3, and 4 Valve configurations

2-Valve | Part# 9250036

3-Valve | Part# 9250035

4-Valve | Part# 9250037

Taprite Inc. | sales-us@aalberts-dt.com | T. 1-800-779-8488 | www.taprite.com | www.disptek.com/taprite