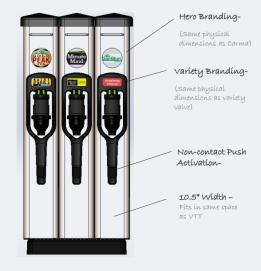

## **Innovation by Design**

- The advanced contactless / push-to-pour valves allow easy pour without touching unit
- Built with Taprite's industry leading advanced ratio and flow control valves
- Superior reliability in a new slim format that is easy to install and service
- Multiple branding points clearly identify all brands with identification windows and on-valve graphics.
- Stainless -steel construction makes them durable, attractive and easy to clean
- · State of the art reliability and robust design with few moving parts
- · Shipped with drip tray, fittings and ready for installation
- · Made in San Antonio, TX, USA

## **Taprite Ambient Towers**

- The Taprite ambient tower is a non-electric dispenser designed for use with bag-in-box or fresh brewed tea concentrate.
- Perfect for individual specialty beverage applications such as adding non-carbonated iced tea, lemonade, cold brewed coffee or other new age beverages to existing fountain system.
- New non-contact / push-to-pour dispensing towers allow easy addition of non-carb fountain beverages and tea to limitedspace applications.
- · Available in 2, 3, and 4 Valve configurations