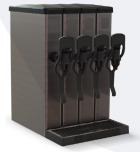

## **Taprite Ambient Towers**

- The Taprite ambient tower is a non-electric dispenser designed for use with bag-in-box or fresh brewed tea concentrate.
- Perfect for individual specialty beverage applications such as adding non-carbonated iced tea, lemonade, cold brewed coffee or other new age beverages to existing fountain system.
- New non-contact / push-to-pour dispensing towers allow easy addition of non-carb fountain beverages and tea to limitedspace applications.
- · Available in 2, 3, and 4 Valve configurations

2-Valve | Part# 9250036

3-Valve | Part# 9250035

4-Valve | Part# 9250037

Taprite Inc. | sales-us@aalberts-dt.com | T. 1-800-779-8488 | www.taprite.com | www.disptek.com/taprite