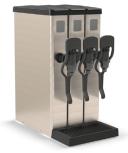

## **Taprite Ambient Towers**

- The Taprite ambient tower is a non-electric dispenser designed for use with bag-in-box or fresh brewed tea concentrate.
- Perfect for individual specialty beverage applications such as adding non-carbonated iced tea, lemonade, cold brewed coffee or other new age beverages to existing fountain system.
- New non-contact / push-to-pour dispensing towers allow easy addition of non-carb fountain beverages and tea to limitedspace applications.
- · Available in 2, 3, and 4 Valve configurations

2-Valve | Part# 9250036

3-Valve | Part# 9250035

4-Valve | Part# 9250037

Taprite Inc. | sales-us@aalberts-dt.com | T. 1-800-779-8488 | www.taprite.com | www.disptek.com/taprite